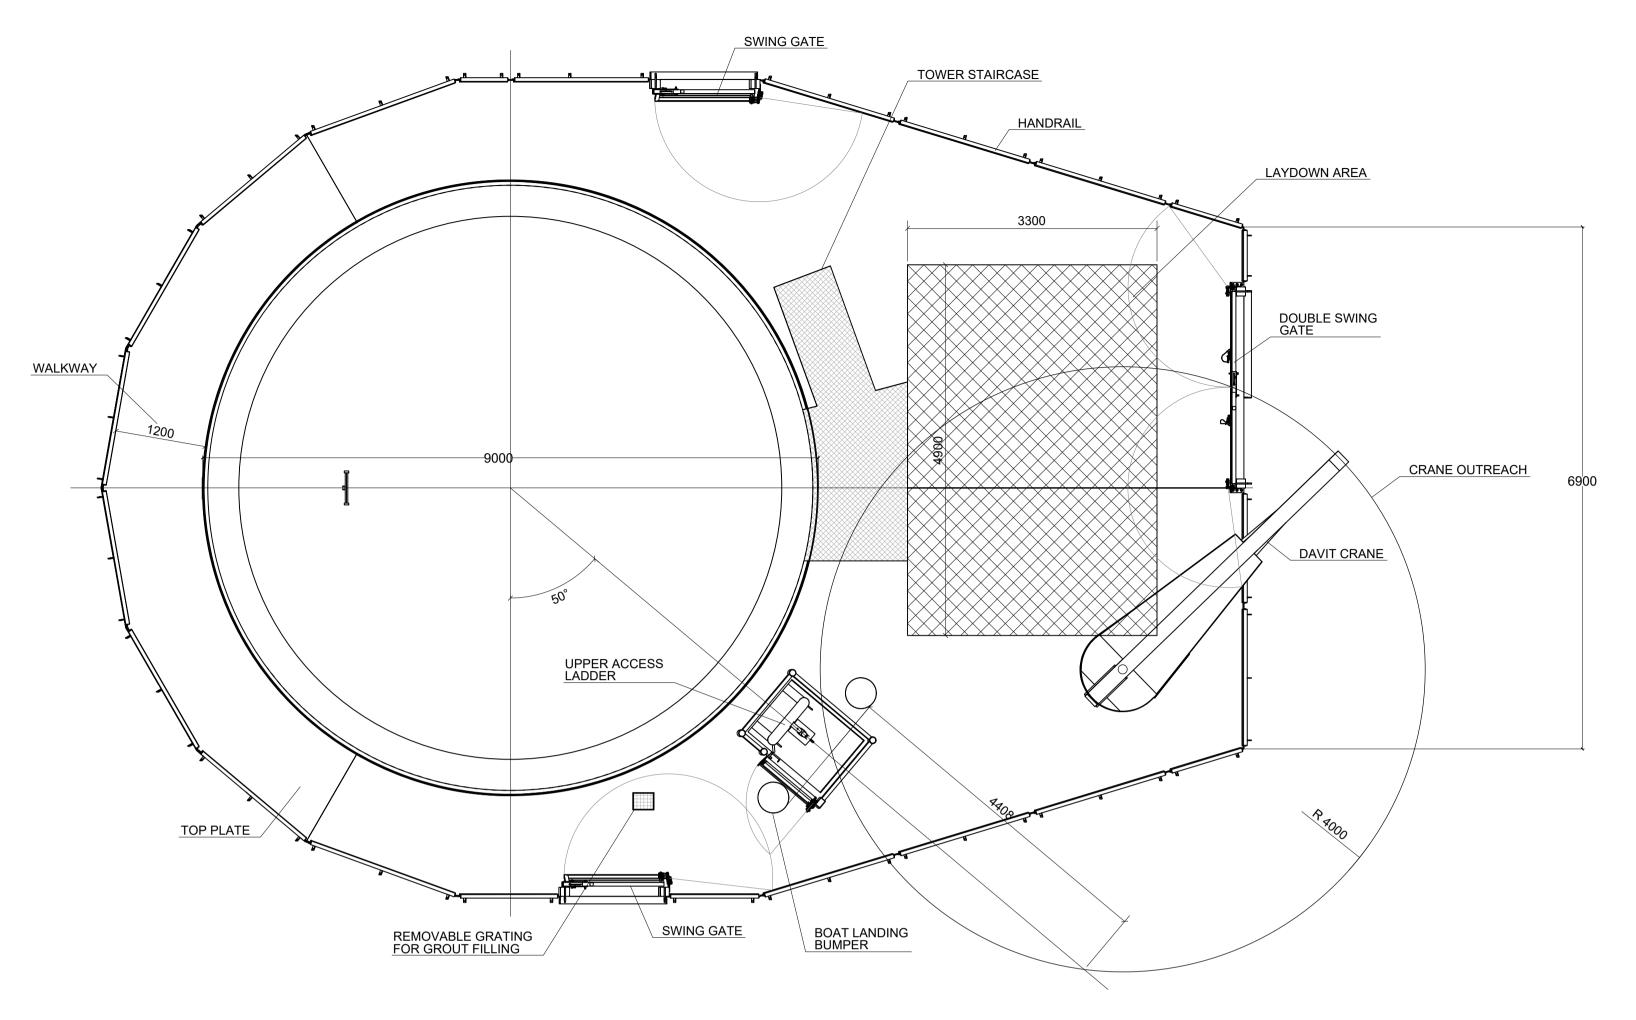

## EXTERNAL PLATFORM PLAN,1:50

ELEVATION VIEW ,1:50

## <u>NOTES</u>

1. DO NOT SCALE FROM THIS DRAWINGS.

2. ALL DIMENSIONS ARE IN MILLIMETERS UNLESS NOTED OTHERWISE.

3. ALL ELEVATIONS ARE IN METERS WITH RESPECT TO LOWEST ASTRONOMICAL TIDE.

 2.0
 100
 04/03/2024
 IKE
 RSH
 RSH
 Final