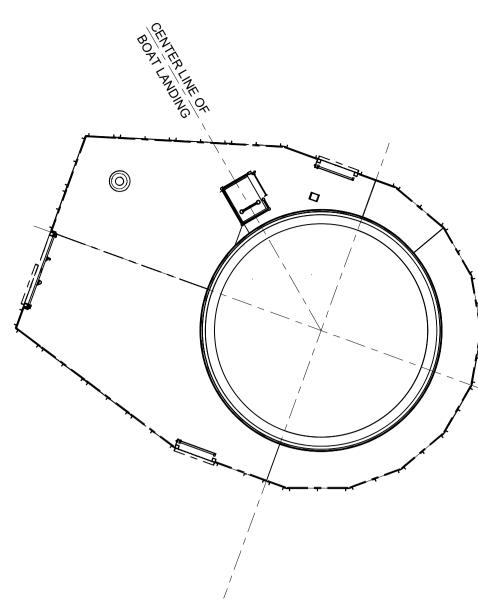

## EXTERNAL PLATFORM PLAN,1:50

ELEVATION VIEW ,1:50

## <u>NOTES</u>

1. DO NOT SCALE FROM THIS DRAWINGS.

2. ALL DIMENSIONS ARE IN MILLIMETERS UNLESS NOTED OTHERWISE.

3. ALL ELEVATIONS ARE IN METERS WITH RESPECT TO LOWEST ASTRONOMICAL TIDE.

 2.0
 100
 04/03/2024
 IKE
 RSH
 RSH
 Final