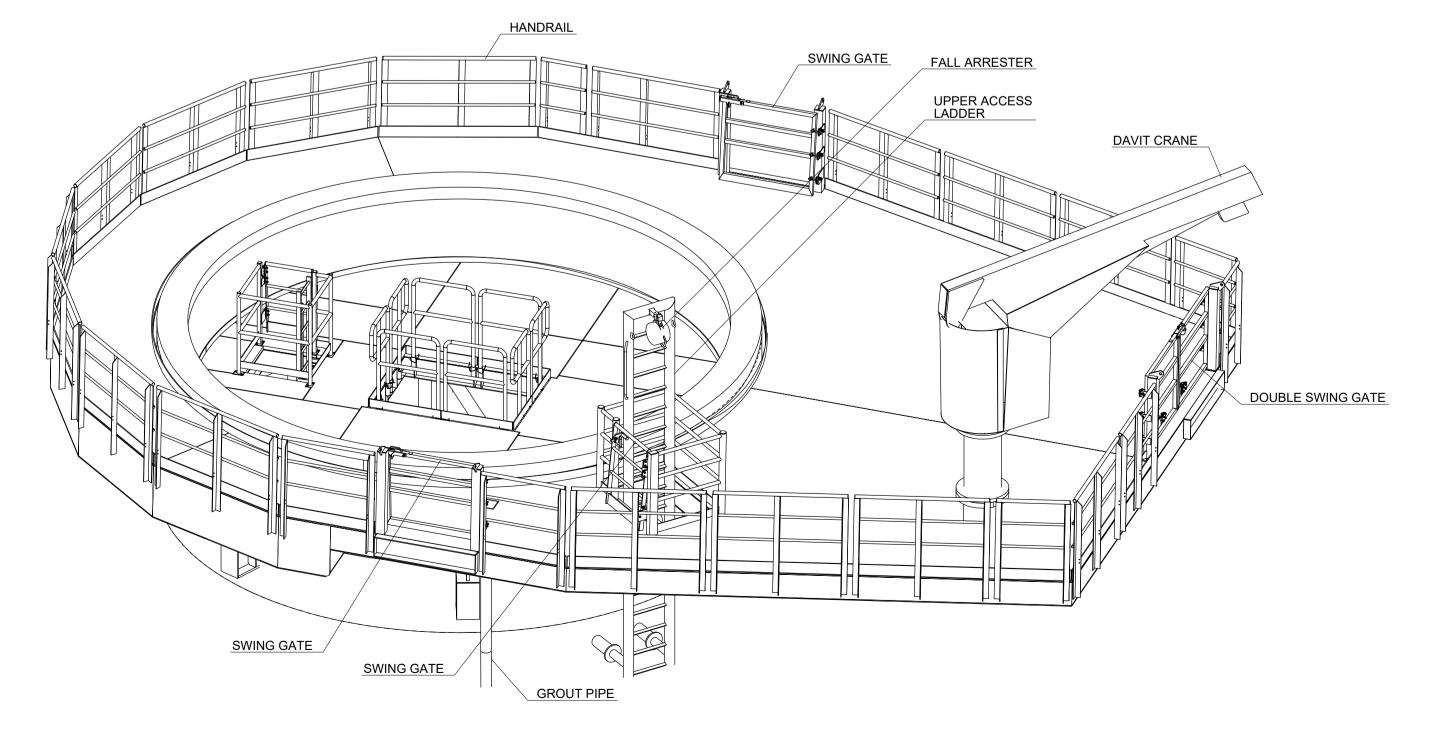

## EXTERNAL PLATFORM PLAN,1:50

ELEVATION VIEW ,1:50

## <u>NOTES</u>

1. DO NOT SCALE FROM THIS DRAWINGS.

2. ALL DIMENSIONS ARE IN MILLIMETERS UNLESS NOTED OTHERWISE.

3. ALL ELEVATIONS ARE IN METERS WITH RESPECT TO LOWEST ASTRONOMICAL TIDE.

 2.0
 100
 04/03/2024
 IKE
 RSH
 RSH
 Final